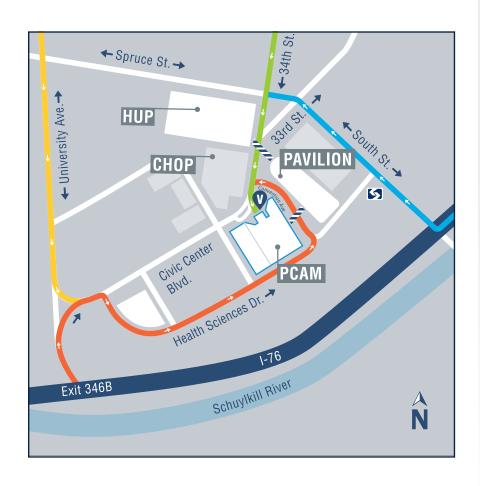

### TRAVELING TO THE

## Perelman Center for Advanced Medicine Parking

# DIRECTIONS TO SURGI-CENTER VALET

- 1. Take South Street to 34th Street.
- 2. Follow 34th Street until it turns into Civic Center Boulevard.
- 3. Make a left at the
  Perelman Center for Advanced
  Medicine entrance located at
  3400 Civic Center Blvd.
  Philadelphia, PA 19104

#### OR:

- Take S. University Ave to Civic Center Blvd.
- 2. Take Civic Center Blvd. to Health Sciences Drive.
- 3. Make a left onto Convention Ave.
- 4. Make a left onto Civic Center Blvd.
- 5. Make a left at the Perelman Center for Advanced Medicine entrance located at 3400 Civic Center Blvd. Philadelphia, PA 19104